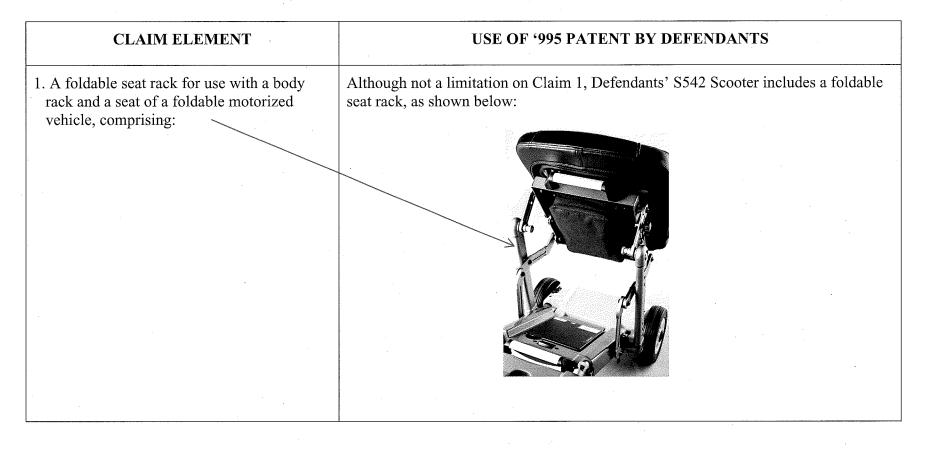

## 12.

Claim 1 of the '995 Patent provides:

1. A foldable seat rack for use with a body rack and a seat of a foldable motorized vehicle, comprising:

- (a) main supporting rods;
- (b) upper rods;
- (c) lower rods;

- (d) a seat base;
- (e) hooks; and
- (f) an elastic element,

wherein lower ends of the main supporting rods are fixed on two sides of the body rack respectively when in use, lower ends of the upper rods are pivoted on upper ends of the main supporting rods respectively, upper ends of the upper rods are pivoted on two sides of a front end of the seat base respectively, lower ends of the lower rods are pivoted on middle portions of the main supporting rods respectively, upper ends of the lower rods are pivoted on two sides of a rear end of the seat base respectively, the hooks are fixed on the upper ends of the main supporting rods respectively, the seat base has a middle shaft, middle portions on two sides of the seat base are opened with slide slots, two ends of the middle shaft pass through the slide slots freely and are hooked by the hooks, one end of the elastic element is fixed on the front end of the seat base, and the other end of the elastic element is fixed on the middle shaft.

## 18.

The Accused Scooter contains each limitation set forth in at least claim 1 of the '995 Patent. [A chart showing how the S542 practices each limitation of claim 1 of the '995 Patent is attached hereto as Exhibit C].