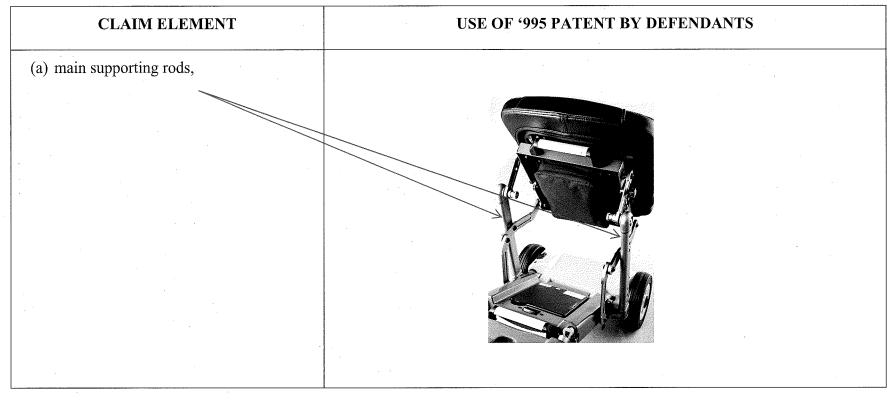

## 12.

Claim 1 of the '995 Patent provides:

1. A foldable seat rack for use with a body rack and a seat of a foldable motorized vehicle, comprising:

- (a) main supporting rods;
- (b) upper rods;
- (c) lower rods;

- (d) a seat base;
- (e) hooks; and
- (f) an elastic element,

wherein lower ends of the main supporting rods are fixed on two sides of the body rack respectively when in use, lower ends of the upper rods are pivoted on upper ends of the main supporting rods respectively, upper ends of the upper rods are pivoted on two sides of a front end of the seat base respectively, lower ends of the lower rods are pivoted on middle portions of the main supporting rods respectively, upper ends of the lower rods are pivoted on two sides of a rear end of the seat base respectively, the hooks are fixed on the upper ends of the main supporting rods respectively, the seat base has a middle shaft, middle portions on two sides of the seat base are opened with slide slots, two ends of the middle shaft pass through the slide slots freely and are hooked by the hooks, one end of the elastic element is fixed on the front end of the seat base, and the other end of the elastic element is fixed on the middle shaft.