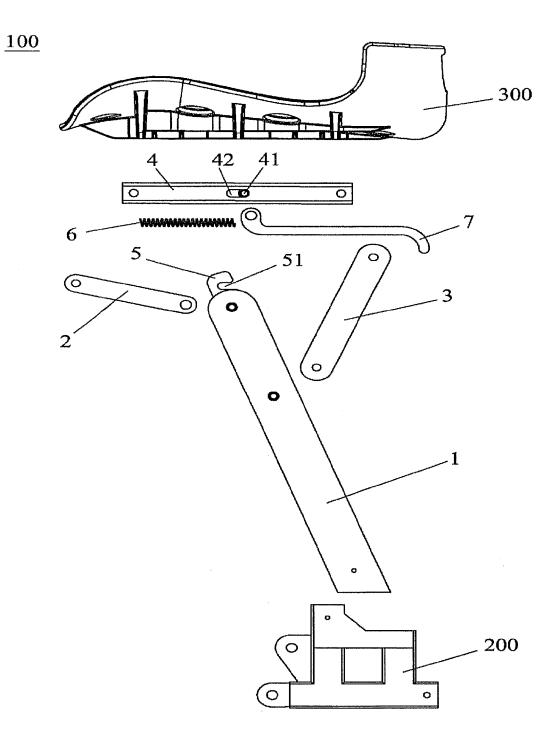

FIG. 1 is a side structural view of a seat rack according to one embodiment of the present invention;

FIG. 2 is a bottom perspective view of a seat rack according

FIG. 3 is a exploded side view of a seat rack according to one embodiment of the present invention;

As shown in FIG. 1, FIG. 2 and FIG. 3, a seat rack 100 55 according to the present invention is mounted between a body rack 200 and a seat 300, and includes main supporting rods 1, upper rods 2, lower rods 3, a seat base 4, hooks 5, a tension spring 6, and a handle 7. Lower ends of the main supporting rods 1 are fixed on two sides of the body rack 200 respectively. 60 and the seat 300 involved in the seat rack 100 according to the Lower ends of the upper rods 2 are pivoted on upper ends of the main supporting rods 1 respectively. Upper ends of the upper rods 2 are pivoted on two sides of a front end of the seat base 4 respectively. Lower ends of the lower rods 3 are pivoted on middle portions of the main supporting rods 1 respec- 65 tively. Upper ends of the lower rods 3 are pivoted on two sides of a rear end of the seat base 4 respectively. The hooks 5 are

1

fixed on the upper ends of the main supporting rods 1 respectively. One side of an upper end of each of the hooks 5 is opened with an opening 51 facing backwards towards the seat 300. The seat base 4 has a middle shaft 41. Middle portions on two sides of the seat base 4 each are opened with a slide slot 42. Two ends of the middle shaft 41 pass through the slide slots 42 freely and are hooked by the openings 51 of the hooks 5. One end of the tension spring 6 is fixed on the front end of the seat base 4, and the other end of the tension spring 6 is fixed on the middle shaft 41. One end of the handle 7 is fixed on the middle shaft 41, and the other end of the handle 7 protrudes backwards from the seat 300. The handle 7 can drive the middle shaft 41 to depart from the hooks 5, thereby unlocking the seat base 4.