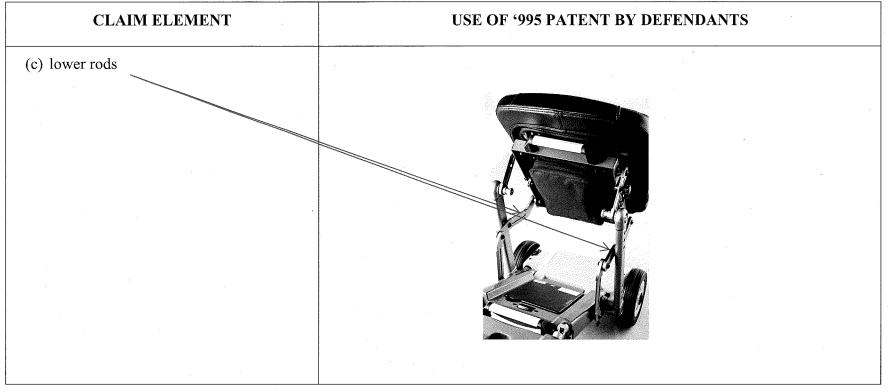

## 12.

Claim 1 of the '995 Patent provides:

1. A foldable seat rack for use with a body rack and a seat of a foldable motorized vehicle, comprising:

- (a) main supporting rods;
- (b) upper rods;
- (c) lower rods;

- (d) a seat base;
- (e) hooks; and
- (f) an elastic element,

wherein lower ends of the main supporting rods are fixed on two sides of the body rack respectively when in use, lower ends of the upper rods are pivoted on upper ends of the main supporting rods respectively, upper ends of the upper rods are pivoted on two sides of a front end of the seat base respectively, lower ends of the lower rods are pivoted on middle portions of the main supporting rods respectively, upper ends of the lower rods are pivoted on two sides of a rear end of the seat base respectively, the hooks are fixed on the upper ends of the main supporting rods respectively, the seat base has a middle shaft, middle portions on two sides of the seat base are opened with slide slots, two ends of the middle shaft pass through the slide slots freely and are hooked by the hooks, one end of the elastic element is fixed on the front end of the seat base, and the other end of the elastic element is fixed on the middle shaft.