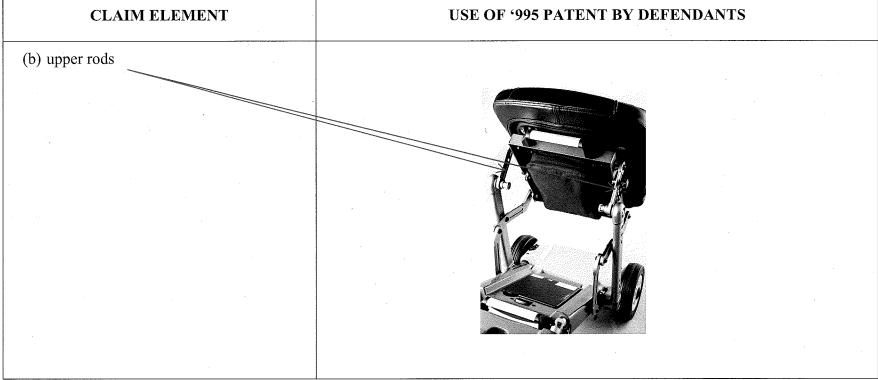

## 12.

Claim 1 of the '995 Patent provides:

1. A foldable seat rack for use with a body rack and a seat of a foldable motorized vehicle, comprising:

- (a) main supporting rods;
- (b) upper rods;
- (c) lower rods;

- (d) a seat base;
- (e) hooks; and
- (f) an elastic element,

wherein lower ends of the main supporting rods are fixed on two sides of the body rack respectively when in use, lower ends of the upper rods are pivoted on upper ends of the main supporting rods respectively, upper ends of the upper rods are pivoted on two sides of a front end of the seat base respectively, lower ends of the lower rods are pivoted on middle portions of the main supporting rods respectively, upper ends of the lower rods are pivoted on two sides of a rear end of the seat base respectively, the hooks are fixed on the upper ends of the main supporting rods respectively, the seat base has a middle shaft, middle portions on two sides of the seat base are opened with slide slots, two ends of the middle shaft pass through the slide slots freely and are hooked by the hooks, one end of the elastic element is fixed on the front end of the seat base, and the other end of the elastic element is fixed on the middle shaft.