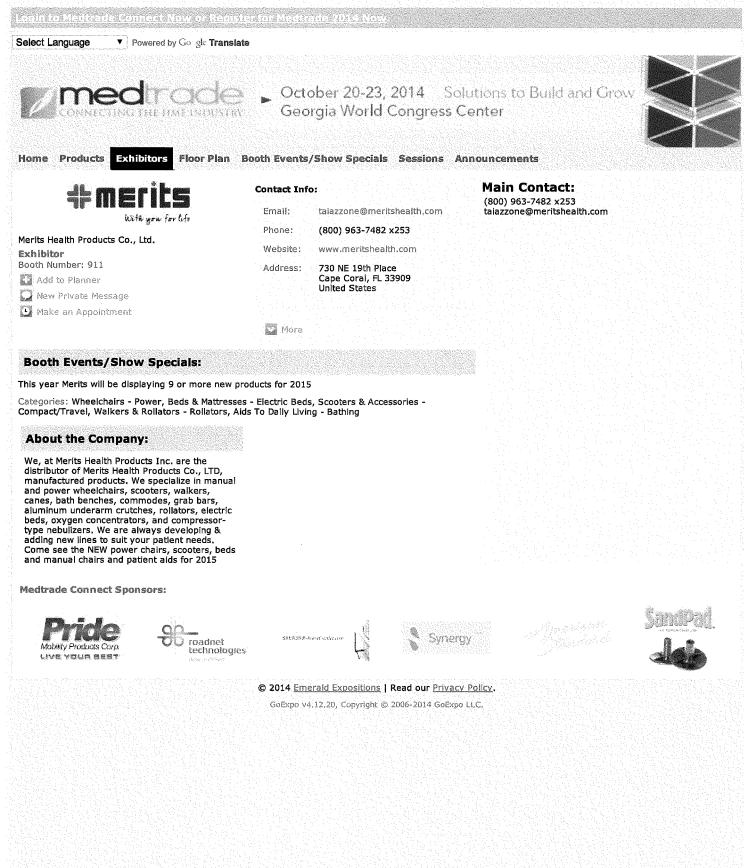

## 3.

Upon information and belief, Defendant Merits-China is a company organized and existing under the laws of China. Upon further information and belief, Merits-China's principal place of business is located at No.18, Jingke Road, T.P.M.T Park, Nantun District, Taichung 40852, Taiwan, R.O.C. Upon information and belief, Defendant Merits-US is a corporation organized and existing under the laws of Florida. Upon further information and belief, Merits-US's principal place of business is located at 730 NE 19<sup>th</sup> Place, Cape Coral, FL. Merits-US may be served through its registered agent for service of process, Scott Morris, 3501 Del Prado Blvd. South, Ste. 303, Cape Coral, FL 33904.

## 6.

This Court has personal jurisdiction over the Defendants. Defendants, upon information and belief and acting in concert, have caused at least the use and offer for sale in this District of an apparatus that infringes at least one claim of the '995 Patent. In particular, upon information and belief, Defendant Merits-China has imported into the United States an apparatus that infringes at least one claim of the '995 Patent for display at the 2014 Medtrade Conference and Expo in Atlanta, Georgia ("2014 Medtrade trade show"). [A true and correct copy of the exhibitor list for the 2014 Medtrade trade show, showing Merits-China as an exhibitor, is attached hereto as Exhibit B], Further, upon information and belief, Defendant Merits-US has used and/or offered for sale an apparatus that infringes at least one claim of the '995 Patent at the 2014 Medtrade trade show.

## 15.

While attending this show, the representatives had occasion to visit the booth of Defendants, where Defendants were advertising their products, including their S542 Portable Electric Folding Scooter (the "Accused Scooter").