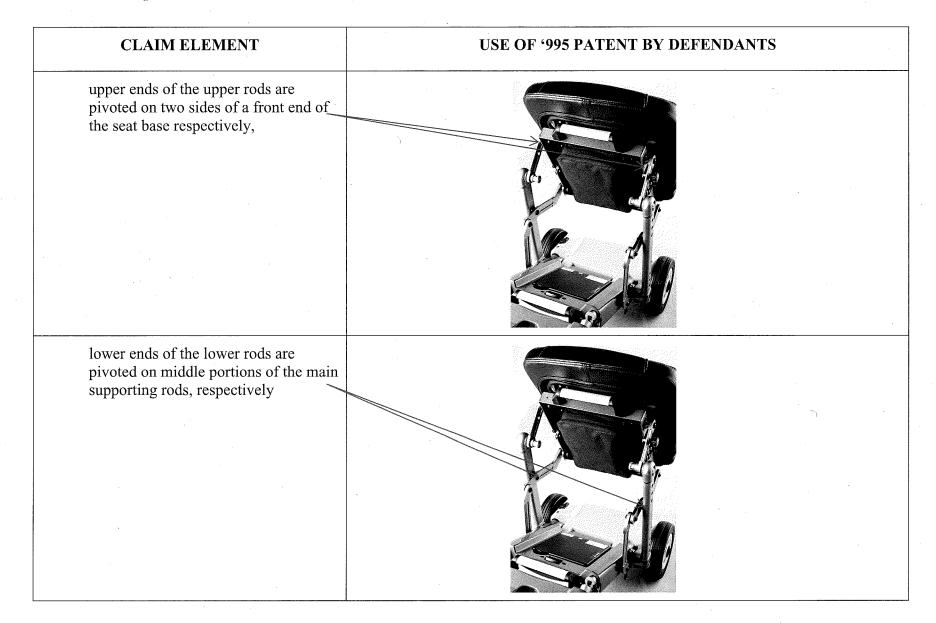

- (d) a seat base;
- (e) hooks; and
- (f) an elastic element,

wherein lower ends of the main supporting rods are fixed on two sides of the body rack respectively when in use, lower ends of the upper rods are pivoted on upper ends of the main supporting rods respectively, upper ends of the upper rods are pivoted on two sides of a front end of the seat base respectively, lower ends of the lower rods are pivoted on middle portions of the main supporting rods respectively, upper ends of the lower rods are pivoted on two sides of a rear end of the seat base respectively, the hooks are fixed on the upper ends of the main supporting rods respectively, the seat base has a middle shaft, middle portions on two sides of the seat base are opened with slide slots, two ends of the middle shaft pass through the slide slots freely and are hooked by the hooks, one end of the elastic element is fixed on the front end of the seat base, and the other end of the elastic element is fixed on the middle shaft.