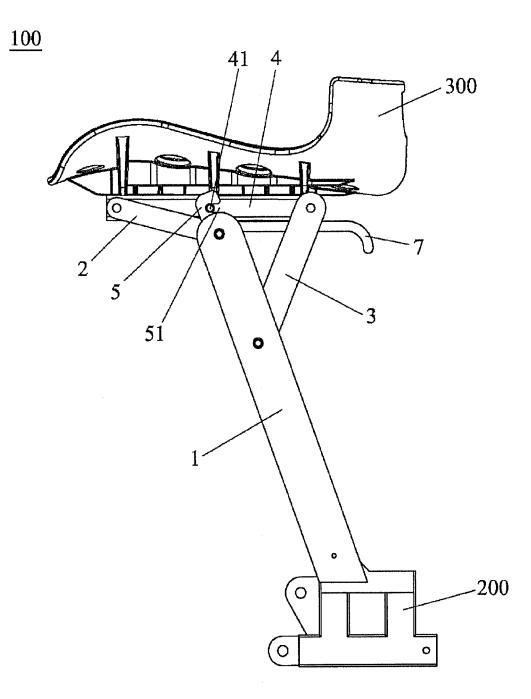

FIG. 4 is a side view of a seat rack when it is unfolded according to one embodiment of the present invention; and

FIG. 5 a side view of a seat rack when it is mounted on a foldable motorized vehicle and completely folded according to one embodiment of the present invention.

As shown in FIG. 1, FIG. 2 and FIG. 3, a seat rack 100 55 according to the present invention is mounted between a body rack 200 and a seat 300, and includes main supporting rods 1, upper rods 2, lower rods 3, a seat base 4, hooks 5, a tension spring 6, and a handle 7. Lower ends of the main supporting rods 1 are fixed on two sides of the body rack 200 respectively. 60 and the seat 300 involved in the seat rack 100 according to the Lower ends of the upper rods 2 are pivoted on upper ends of the main supporting rods 1 respectively. Upper ends of the upper rods 2 are pivoted on two sides of a front end of the seat base 4 respectively. Lower ends of the lower rods 3 are pivoted on middle portions of the main supporting rods 1 respec- 65 tively. Upper ends of the lower rods 3 are pivoted on two sides of a rear end of the seat base 4 respectively. The hooks 5 are

1

fixed on the upper ends of the main supporting rods 1 respectively. One side of an upper end of each of the hooks 5 is opened with an opening 51 facing backwards towards the seat 300. The seat base 4 has a middle shaft 41. Middle portions on two sides of the seat base 4 each are opened with a slide slot 42. Two ends of the middle shaft 41 pass through the slide slots 42 freely and are hooked by the openings 51 of the hooks 5. One end of the tension spring 6 is fixed on the front end of the seat base 4, and the other end of the tension spring 6 is fixed on the middle shaft 41. One end of the handle 7 is fixed on the middle shaft 41, and the other end of the handle 7 protrudes backwards from the seat 300. The handle 7 can drive the middle shaft 41 to depart from the hooks 5, thereby unlocking the seat base 4.

As shown in FIG. 4 and FIG. 5, the two main supporting rods 1 are fixed on the two sides of the body rack 200 in a forwards inclined manner. The upper rods 2, the lower rods 3, and the seat base 4 form the seat rack 100. The seat 300 is fixed on an upper surface of the seat base 4. When the seat rack 100 is completely unfolded, the upper rods 2 and the lower rods 3 support the seat base 4 so that the seat base 4 is level. The tension spring 6 pulls the middle shaft 41 so that the middle shaft 41 is located at left ends of the slide slots 42. At the moment, the two ends of the middle shaft 41 are located in the openings 51 of the hooks 5, and the middle shaft 41 is fixed, so that the seat base 4 is fixed, thereby achieving locking. When the seat rack 100 is required to be folded, the handle 7 is pulled backwards manually, the handle 7 drives the middle shaft 41, and the middle shaft 41 moves from the left ends of the slide slots 42 to right ends of the slide slots 42, so that the two ends of the middle shaft 41 depart from the openings 51 of the hooks 5, and meanwhile the tension spring 6 is pulled, and the seat rack 100 is unlocked. At the moment, the seat 300 can be pushed to rotate backwards, and the seat 300 rotates backwards to drive the seat base 4 to rotate, so that the upper rods 2 rotate about the positions where the upper rods 2 are pivoted on the main supporting rods 1, the lower rods 3 rotate about the positions where the lower rods 3 are pivoted on the main supporting rods 1, and finally the seat 300 is folded on right sides of the main supporting rods 1.

In the present invention, the upper rods 2 and the lower rods 3 are pivoted on the main supporting rods 1, and are pivoted on the two ends of the seat base 4 respectively, so that the rotatable seat rack 100 is formed, thereby realizing the folding of the seat rack 100. Furthermore, the upper end of each of the main supporting rods 1 is mounted with the hook 5, and a bottom portion of the seat base 4 is disposed with the middle shaft 41 capable of moving freely. Under a restoring force of the tension spring 6, the middle shaft 41 is automatically hooked by the hooks 5, so that the whole seat rack 100 is locked, thereby preventing the seat rack 100 from being folded unexpectedly during traveling to incur dangers. Furthermore, the middle shaft 41 is disposed with the handle 7, and only the handle 7 is required to be pulled to unlock and fold the seat 300, thereby achieving a simple structure and use convenience. After the whole seat rack 100 is folded, the folding bicycle can save a large amount of storage room, thereby making the traveling and carrying very convenient.