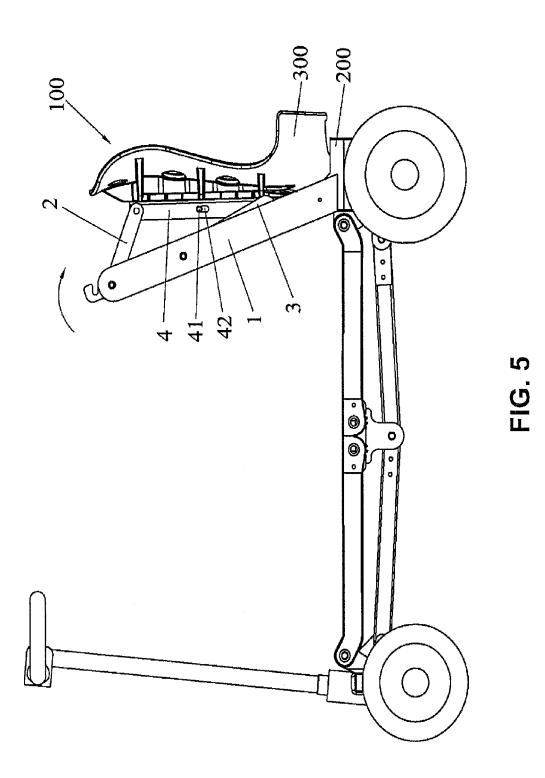

FIG. 4 is a side view of a seat rack when it is unfolded according to one embodiment of the present invention; and

FIG. 5 a side view of a seat rack when it is mounted on a foldable motorized vehicle and completely folded according to one embodiment of the present invention.

As shown in FIG. 4 and FIG. 5, the two main supporting rods 1 are fixed on the two sides of the body rack 200 in a forwards inclined manner. The upper rods 2, the lower rods 3, and the seat base 4 form the seat rack 100. The seat 300 is fixed on an upper surface of the seat base 4. When the seat rack 100 is completely unfolded, the upper rods 2 and the lower rods 3 support the seat base 4 so that the seat base 4 is level. The tension spring 6 pulls the middle shaft 41 so that the middle shaft 41 is located at left ends of the slide slots 42. At the moment, the two ends of the middle shaft 41 are located in the openings 51 of the hooks 5, and the middle shaft 41 is fixed, so that the seat base 4 is fixed, thereby achieving locking. When the seat rack 100 is required to be folded, the handle 7 is pulled backwards manually, the handle 7 drives the middle shaft 41, and the middle shaft 41 moves from the left ends of the slide slots 42 to right ends of the slide slots 42, so that the two ends of the middle shaft 41 depart from the openings 51 of the hooks 5, and meanwhile the tension spring 6 is pulled, and the seat rack 100 is unlocked. At the moment, the seat 300 can be pushed to rotate backwards, and the seat 300 rotates backwards to drive the seat base 4 to rotate, so that the upper rods 2 rotate about the positions where the upper rods 2 are pivoted on the main supporting rods 1, the lower rods 3 rotate about the positions where the lower rods 3 are pivoted on the main supporting rods 1, and finally the seat 300 is folded on right sides of the main supporting rods 1.

In the present invention, the upper rods 2 and the lower rods 3 are pivoted on the main supporting rods 1, and are pivoted on the two ends of the seat base 4 respectively, so that the rotatable seat rack 100 is formed, thereby realizing the folding of the seat rack 100. Furthermore, the upper end of each of the main supporting rods 1 is mounted with the hook 5, and a bottom portion of the seat base 4 is disposed with the middle shaft 41 capable of moving freely. Under a restoring force of the tension spring 6, the middle shaft 41 is automatically hooked by the hooks 5, so that the whole seat rack 100 is locked, thereby preventing the seat rack 100 from being folded unexpectedly during traveling to incur dangers. Furthermore, the middle shaft 41 is disposed with the handle 7, and only the handle 7 is required to be pulled to unlock and fold the seat 300, thereby achieving a simple structure and use convenience. After the whole seat rack 100 is folded, the folding bicycle can save a large amount of storage room, thereby making the traveling and carrying very convenient.