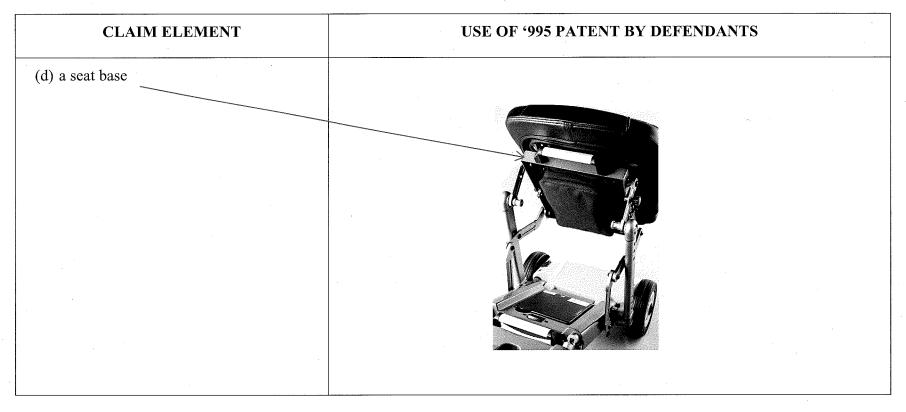

## 12.

Claim 1 of the '995 Patent provides:

1. A foldable seat rack for use with a body rack and a seat of a foldable motorized vehicle, comprising:

- (a) main supporting rods;
- (b) upper rods;
- (c) lower rods;

- (d) a seat base;
- (e) hooks; and
- (f) an elastic element,

wherein lower ends of the main supporting rods are fixed on two sides of the body rack respectively when in use, lower ends of the upper rods are pivoted on upper ends of the main supporting rods respectively, upper ends of the upper rods are pivoted on two sides of a front end of the seat base respectively, lower ends of the lower rods are pivoted on middle portions of the main supporting rods respectively, upper ends of the lower rods are pivoted on two sides of a rear end of the seat base respectively, the hooks are fixed on the upper ends of the main supporting rods respectively, the seat base has a middle shaft, middle portions on two sides of the seat base are opened with slide slots, two ends of the middle shaft pass through the slide slots freely and are hooked by the hooks, one end of the elastic element is fixed on the front end of the seat base, and the other end of the elastic element is fixed on the middle shaft.