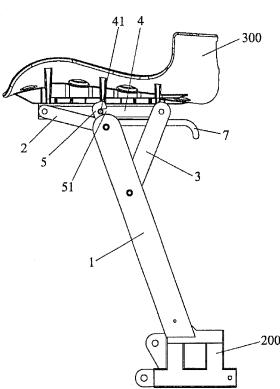

As shown in FIG. 1, FIG. 2 and FIG. 3, a seat rack 100 55 according to the present invention is mounted between a body rack 200 and a seat 300, and includes main supporting rods 1, upper rods 2, lower rods 3, a seat base 4, hooks 5, a tension spring 6, and a handle 7. Lower ends of the main supporting rods 1 are fixed on two sides of the body rack 200 respectively. 60 and the seat 300 involved in the seat rack 100 according to the Lower ends of the upper rods 2 are pivoted on upper ends of the main supporting rods 1 respectively. Upper ends of the upper rods 2 are pivoted on two sides of a front end of the seat base 4 respectively. Lower ends of the lower rods 3 are pivoted on middle portions of the main supporting rods 1 respec- 65 tively. Upper ends of the lower rods 3 are pivoted on two sides of a rear end of the seat base 4 respectively. The hooks 5 are

1

fixed on the upper ends of the main supporting rods 1 respectively. One side of an upper end of each of the hooks 5 is opened with an opening 51 facing backwards towards the seat 300. The seat base 4 has a middle shaft 41. Middle portions on two sides of the seat base 4 each are opened with a slide slot 42. Two ends of the middle shaft 41 pass through the slide slots 42 freely and are hooked by the openings 51 of the hooks 5. One end of the tension spring 6 is fixed on the front end of the seat base 4, and the other end of the tension spring 6 is fixed on the middle shaft 41. One end of the handle 7 is fixed on the middle shaft 41, and the other end of the handle 7 protrudes backwards from the seat 300. The handle 7 can drive the middle shaft 41 to depart from the hooks 5, thereby unlocking the seat base 4.

As shown in FIG. 4 and FIG. 5, the two main supporting rods 1 are fixed on the two sides of the body rack 200 in a forwards inclined manner. The upper rods 2, the lower rods 3, and the seat base 4 form the seat rack 100. The seat 300 is fixed on an upper surface of the seat base 4. When the seat rack 100 is completely unfolded, the upper rods 2 and the lower rods 3 support the seat base 4 so that the seat base 4 is level. The tension spring 6 pulls the middle shaft 41 so that the middle shaft 41 is located at left ends of the slide slots 42. At the moment, the two ends of the middle shaft 41 are located in the openings 51 of the hooks 5, and the middle shaft 41 is fixed, so that the seat base 4 is fixed, thereby achieving locking. When the seat rack 100 is required to be folded, the handle 7 is pulled backwards manually, the handle 7 drives the middle shaft 41, and the middle shaft 41 moves from the left ends of the slide slots 42 to right ends of the slide slots 42, so that the two ends of the middle shaft 41 depart from the openings 51 of the hooks 5, and meanwhile the tension spring 6 is pulled, and the seat rack 100 is unlocked. At the moment, the seat 300 can be pushed to rotate backwards, and the seat 300 rotates backwards to drive the seat base 4 to rotate, so that the upper rods 2 rotate about the positions where the upper rods 2 are pivoted on the main supporting rods 1, the lower rods 3 rotate about the positions where the lower rods 3 are pivoted on the main supporting rods 1, and finally the seat 300 is folded on right sides of the main supporting rods 1.

In the present invention, the upper rods 2 and the lower rods 3 are pivoted on the main supporting rods 1, and are pivoted on the two ends of the seat base 4 respectively, so that the rotatable seat rack 100 is formed, thereby realizing the folding of the seat rack 100. Furthermore, the upper end of each of the main supporting rods 1 is mounted with the hook 5, and a bottom portion of the seat base 4 is disposed with the middle shaft 41 capable of moving freely. Under a restoring force of the tension spring 6, the middle shaft 41 is automatically hooked by the hooks 5, so that the whole seat rack 100 is locked, thereby preventing the seat rack 100 from being folded unexpectedly during traveling to incur dangers. Furthermore, the middle shaft 41 is disposed with the handle 7, and only the handle 7 is required to be pulled to unlock and fold the seat 300, thereby achieving a simple structure and use convenience. After the whole seat rack 100 is folded, the folding bicycle can save a large amount of storage room, thereby making the traveling and carrying very convenient.