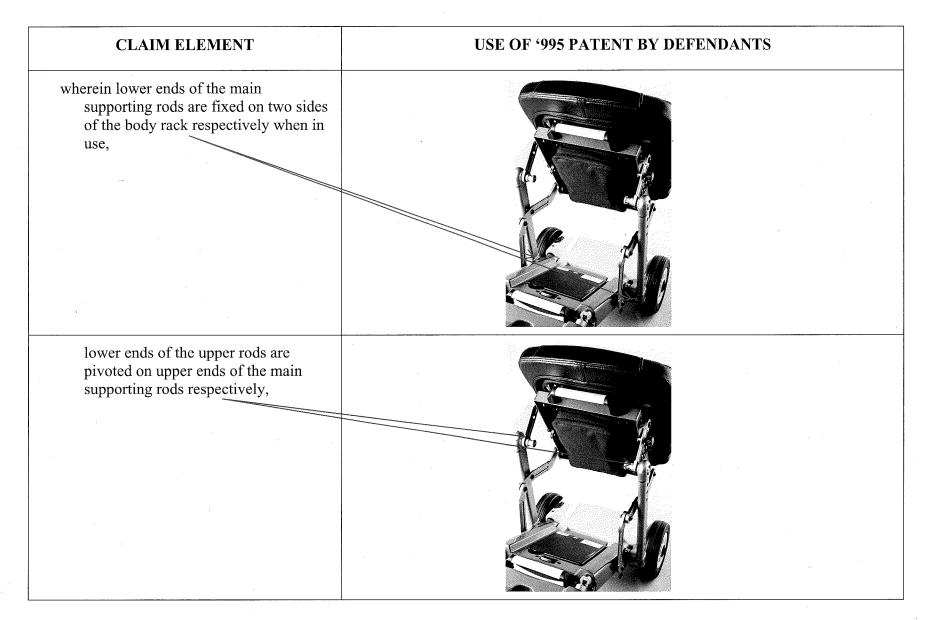

- (d) a seat base;
- (e) hooks; and
- (f) an elastic element,

wherein lower ends of the main supporting rods are fixed on two sides of the body rack respectively when in use, lower ends of the upper rods are pivoted on upper ends of the main supporting rods respectively, upper ends of the upper rods are pivoted on two sides of a front end of the seat base respectively, lower ends of the lower rods are pivoted on middle portions of the main supporting rods respectively, upper ends of the lower rods are pivoted on two sides of a rear end of the seat base respectively, the hooks are fixed on the upper ends of the main supporting rods respectively, the seat base has a middle shaft, middle portions on two sides of the seat base are opened with slide slots, two ends of the middle shaft pass through the slide slots freely and are hooked by the hooks, one end of the elastic element is fixed on the front end of the seat base, and the other end of the elastic element is fixed on the middle shaft.