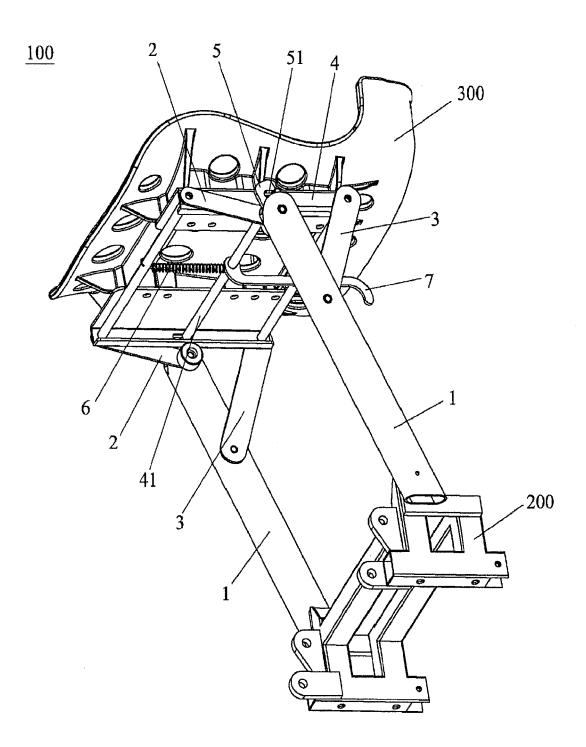

As shown in FIG. 1, FIG. 2 and FIG. 3, a seat rack 100 55 according to the present invention is mounted between a body rack 200 and a seat 300, and includes main supporting rods 1, upper rods 2, lower rods 3, a seat base 4, hooks 5, a tension spring 6, and a handle 7. Lower ends of the main supporting rods 1 are fixed on two sides of the body rack 200 respectively. 60 and the seat 300 involved in the seat rack 100 according to the Lower ends of the upper rods 2 are pivoted on upper ends of the main supporting rods 1 respectively. Upper ends of the upper rods 2 are pivoted on two sides of a front end of the seat base 4 respectively. Lower ends of the lower rods 3 are pivoted on middle portions of the main supporting rods 1 respec- 65 tively. Upper ends of the lower rods 3 are pivoted on two sides of a rear end of the seat base 4 respectively. The hooks 5 are

1

fixed on the upper ends of the main supporting rods 1 respectively. One side of an upper end of each of the hooks 5 is opened with an opening 51 facing backwards towards the seat 300. The seat base 4 has a middle shaft 41. Middle portions on two sides of the seat base 4 each are opened with a slide slot 42. Two ends of the middle shaft 41 pass through the slide slots 42 freely and are hooked by the openings 51 of the hooks 5. One end of the tension spring 6 is fixed on the front end of the seat base 4, and the other end of the tension spring 6 is fixed on the middle shaft 41. One end of the handle 7 is fixed on the middle shaft 41, and the other end of the handle 7 protrudes backwards from the seat 300. The handle 7 can drive the middle shaft 41 to depart from the hooks 5, thereby unlocking the seat base 4.

As shown in FIG. 4 and FIG. 5, the two main supporting rods 1 are fixed on the two sides of the body rack 200 in a forwards inclined manner. The upper rods 2, the lower rods 3, and the seat base 4 form the seat rack 100. The seat 300 is fixed on an upper surface of the seat base 4. When the seat rack 100 is completely unfolded, the upper rods 2 and the lower rods 3 support the seat base 4 so that the seat base 4 is level. The tension spring 6 pulls the middle shaft 41 so that the middle shaft 41 is located at left ends of the slide slots 42. At the moment, the two ends of the middle shaft 41 are located in the openings 51 of the hooks 5, and the middle shaft 41 is fixed, so that the seat base 4 is fixed, thereby achieving locking. When the seat rack 100 is required to be folded, the handle 7 is pulled backwards manually, the handle 7 drives the middle shaft 41, and the middle shaft 41 moves from the left ends of the slide slots 42 to right ends of the slide slots 42, so that the two ends of the middle shaft 41 depart from the openings 51 of the hooks 5, and meanwhile the tension spring 6 is pulled, and the seat rack 100 is unlocked. At the moment, the seat 300 can be pushed to rotate backwards, and the seat 300 rotates backwards to drive the seat base 4 to rotate, so that the upper rods 2 rotate about the positions where the upper rods 2 are pivoted on the main supporting rods 1, the lower rods 3 rotate about the positions where the lower rods 3 are pivoted on the main supporting rods 1, and finally the seat 300 is folded on right sides of the main supporting rods 1.

In the present invention, the upper rods 2 and the lower rods 3 are pivoted on the main supporting rods 1, and are pivoted on the two ends of the seat base 4 respectively, so that the rotatable seat rack 100 is formed, thereby realizing the folding of the seat rack 100. Furthermore, the upper end of each of the main supporting rods 1 is mounted with the hook 5, and a bottom portion of the seat base 4 is disposed with the middle shaft 41 capable of moving freely. Under a restoring force of the tension spring 6, the middle shaft 41 is automatically hooked by the hooks 5, so that the whole seat rack 100 is locked, thereby preventing the seat rack 100 from being folded unexpectedly during traveling to incur dangers. Furthermore, the middle shaft 41 is disposed with the handle 7, and only the handle 7 is required to be pulled to unlock and fold the seat 300, thereby achieving a simple structure and use convenience. After the whole seat rack 100 is folded, the folding bicycle can save a large amount of storage room, thereby making the traveling and carrying very convenient.