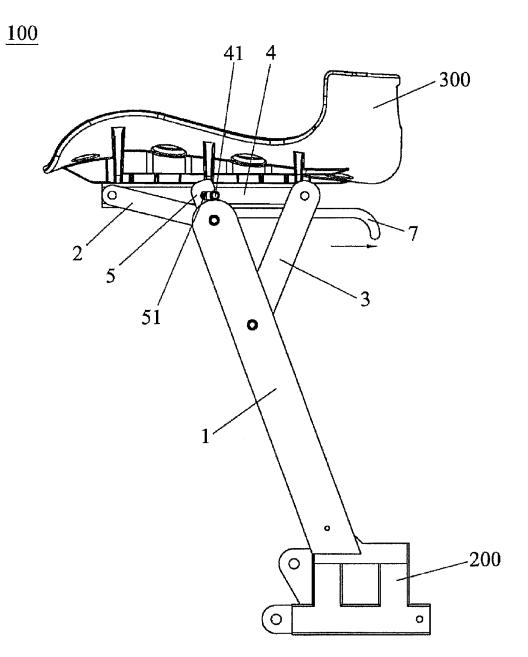

FIG. 4 is a side view of a seat rack when it is unfolded according to one embodiment of the present invention; and

FIG. 5 a side view of a seat rack when it is mounted on a foldable motorized vehicle and completely folded according to one embodiment of the present invention.

As shown in FIG. 4 and FIG. 5, the two main supporting rods 1 are fixed on the two sides of the body rack 200 in a forwards inclined manner. The upper rods 2, the lower rods 3, and the seat base 4 form the seat rack 100. The seat 300 is fixed on an upper surface of the seat base 4. When the seat rack 100 is completely unfolded, the upper rods 2 and the lower rods 3 support the seat base 4 so that the seat base 4 is level. The tension spring 6 pulls the middle shaft 41 so that the middle shaft 41 is located at left ends of the slide slots 42. At the moment, the two ends of the middle shaft 41 are located in the openings 51 of the hooks 5, and the middle shaft 41 is fixed, so that the seat base 4 is fixed, thereby achieving locking. When the seat rack 100 is required to be folded, the handle 7 is pulled backwards manually, the handle 7 drives the middle shaft 41, and the middle shaft 41 moves from the left ends of the slide slots 42 to right ends of the slide slots 42, so that the two ends of the middle shaft 41 depart from the openings 51 of the hooks 5, and meanwhile the tension spring 6 is pulled, and the seat rack 100 is unlocked. At the moment, the seat 300 can be pushed to rotate backwards, and the seat 300 rotates backwards to drive the seat base 4 to rotate, so that the upper rods 2 rotate about the positions where the upper rods 2 are pivoted on the main supporting rods 1, the lower rods 3 rotate about the positions where the lower rods 3 are pivoted on the main supporting rods 1, and finally the seat 300 is folded on right sides of the main supporting rods 1.

In the present invention, the upper rods 2 and the lower rods 3 are pivoted on the main supporting rods 1, and are pivoted on the two ends of the seat base 4 respectively, so that the rotatable seat rack 100 is formed, thereby realizing the folding of the seat rack 100. Furthermore, the upper end of each of the main supporting rods 1 is mounted with the hook 5, and a bottom portion of the seat base 4 is disposed with the middle shaft 41 capable of moving freely. Under a restoring force of the tension spring 6, the middle shaft 41 is automatically hooked by the hooks 5, so that the whole seat rack 100 is locked, thereby preventing the seat rack 100 from being folded unexpectedly during traveling to incur dangers. Furthermore, the middle shaft 41 is disposed with the handle 7, and only the handle 7 is required to be pulled to unlock and fold the seat 300, thereby achieving a simple structure and use convenience. After the whole seat rack 100 is folded, the folding bicycle can save a large amount of storage room, thereby making the traveling and carrying very convenient.