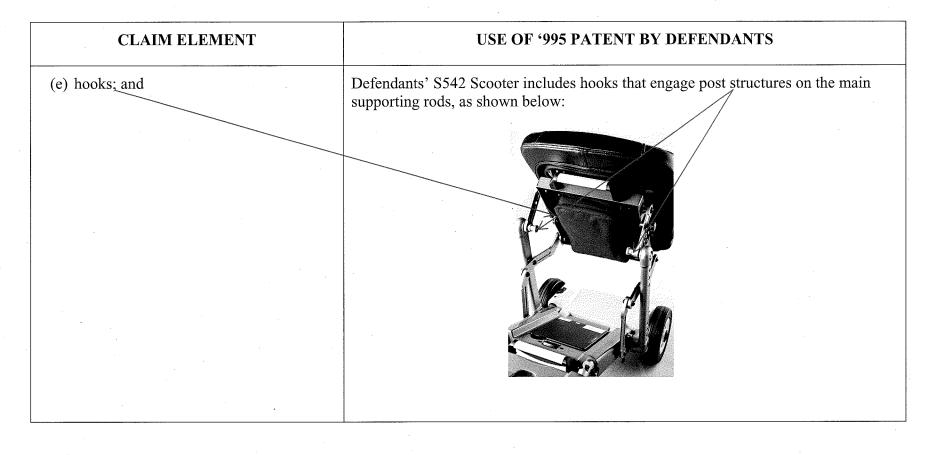

## 12.

Claim 1 of the '995 Patent provides:

1. A foldable seat rack for use with a body rack and a seat of a foldable motorized vehicle, comprising:

- (a) main supporting rods;
- (b) upper rods;
- (c) lower rods;

- (d) a seat base;
- (e) hooks; and
- (f) an elastic element,

wherein lower ends of the main supporting rods are fixed on two sides of the body rack respectively when in use, lower ends of the upper rods are pivoted on upper ends of the main supporting rods respectively, upper ends of the upper rods are pivoted on two sides of a front end of the seat base respectively, lower ends of the lower rods are pivoted on middle portions of the main supporting rods respectively, upper ends of the lower rods are pivoted on two sides of a rear end of the seat base respectively, the hooks are fixed on the upper ends of the main supporting rods respectively, the seat base has a middle shaft, middle portions on two sides of the seat base are opened with slide slots, two ends of the middle shaft pass through the slide slots freely and are hooked by the hooks, one end of the elastic element is fixed on the front end of the seat base, and the other end of the elastic element is fixed on the middle shaft.